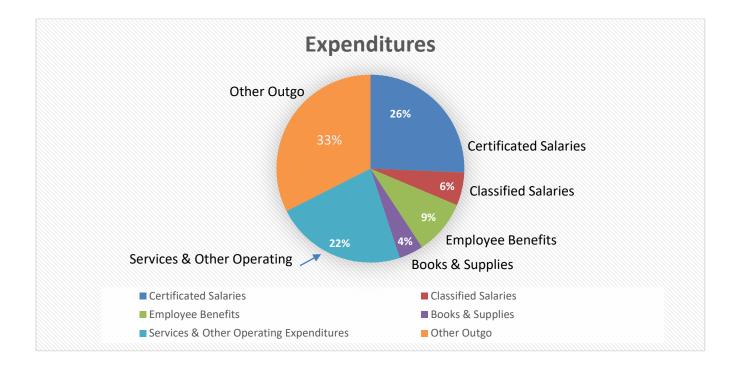

E. <u>Proposed Budget and Adoption for 2023 – 2024</u> – Discussion/Action

Teresa Fiscus presented the proposed Budget and Adoption for 2023-2024 to the Board.

| Moved  | <u>Seconded</u> | <u>Ayes</u> | Noes | <u>Abstain</u> | <u>Absent</u> |
|--------|-----------------|-------------|------|----------------|---------------|
| Prusso | Speck           | 3           | 0    | 0              | 0             |